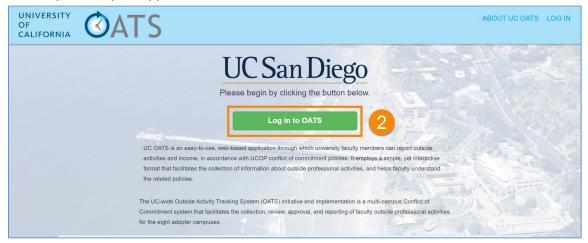

 Visit <u>https://info.ucoats.org/pages/training</u> and select your campus from the "Access UC OATS Portal" menu.

2. Log into UC OATS using your campus credentials. If you experience issues logging in, please contact your campus support for assistance.